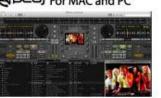

ng earpieces, and XXL headband, the Disco series can be used by DJs who need to rock the dance floor.

Need to talk to your new best friends after a long night at the disco? No problem, we've included a line-in mic for hands free conversation. Bring the funk with the iDance Disco Series!









DISC# 400

**Price** 





MAP \$69

#### **Features**

- · Optimized Audio Driver
- DJ Super Articulation
- Over Ear for Perfect Mix preparation
- Professional Super Bass
- Aluminium Finish
- XXL Headband
- Compatible with iPhone inline microphone

### **Specs**

# COMPATIBLE WITH

40mm

Driver Unit:

Driver Type: Neodymium

Impedance:  $32\Omega$ 

Sensitivity: 108dB±3dB

Frequency Response: 15Hz~20KHz
Cord Length: Approx.1.5m

Cable Type: PVC

Plug: 3.5mm ,gold chrome

## Dj Software Included



### **Mufin Player Included**