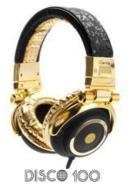

# iDance™

The iDance Disco series couples an eye-catching, disco inspired, design with outstanding comfort and DJ specific features. Utilizing a 40mm neodymium driver unit, articulating earpieces, and XXL headband, the Disco series can be used by DJs who need to rock the dance floor.

Need to talk to your new best friends after a long night at the disco? No problem, we've included a line-in mic for hands free conversation. Bring the funk with the iDance Disco Series!

DISC# 400

**Price** 