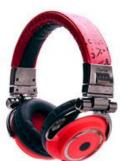

# iDance™

The iDance Disco series couples an eye-catching, disco inspired, design with outstanding comfort and DJ specific features. Utilizing a 40mm neodymium driver unit, articulating earpieces, and XXL headband, the Disco series can be used by DJs who need to rock the dance floor.

Need to talk to your new best friends after a long night at the disco? No problem, we've included a line-in mic for hands free conversation. Bring the funk with the iDance Disco Series!

DISC# 400

**Price** 