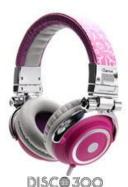

# iDance™

The iDance Disco series couples an eye-catching, disco inspired, design with outstanding comfort and DJ specific features. Utilizing a 40mm neodymium driver unit, articulating earpieces, and XXL headband, the Disco series can be used by DJs who need to rock the dance floor.

Need to talk to your new best friends after a long night at the disco? No problem, we've included a line-in mic for hands free conversation. Bring the funk with the iDance Disco Series!

DISC# 400

**Price** 