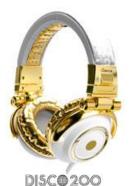

# iDance™

The iDance Disco series couples an eye-catching, disco inspired, design with outstanding comfort and DJ specific features. Utilizing a 40mm neodymium driver unit, articulating earpieces, and XXL headband, the Disco series can be used by DJs who need to rock the dance floor.

Need to talk to your new best friends after a long night at the disco? No problem, we've included a line-in mic for hands free conversation. Bring the funk with the iDance Disco Series!

DISC# 400

**Price** 